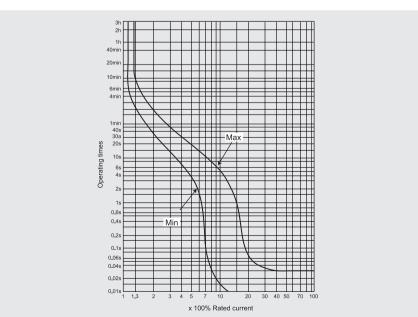

Rated current of trip (A)    | 250, 300,        | 500, 600, | 600, 700,      | 630, 700,<br>800, 1000, |  |
|                              | 350, 400         | 630       | 800            | 1250                    |  |
| Mode of connection           | Mode after board |           | Insertion mode |                         |  |
| On & off capacity            | AC380V/          | AC380V/   | AC380V/        | AC380V/                 |  |
|                              | 1.5kA            | 1.5kA     | 1.5kA          | 1.5kA                   |  |
|                              | 415V/            | 415V/     | 415V/          | 415V/                   |  |
|                              | 1.5kA            | 1.5kA     | 1.5kA          | 1.5kA                   |  |

### **CHARACTERISTIC CURVE**