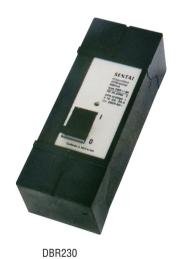

## **TECHNICAL SPECIFICATION**

| Туре                        | PG230                 | PG430 | DBR230           | DBR430 | DDC230 |
|-----------------------------|-----------------------|-------|------------------|--------|--------|
| Poles (P)                   | 2P                    | 4P    | 2P               | 4P     | 2P     |
| Rated voltage (V)           | 250/440               |       |                  |        |        |
| Rated current (A)           | 10, 15, 20, 25, 30,   |       | 5A-15A, 10-30A,  |        |        |
|                             | 45, 50, 60A Ajustable |       | 30-60A Ajustable |        |        |
| Leakage motion current (mA) | 300, 500              |       | 300              | 500    | 1000   |
| Leakage dead current (mA)   | 150, 250              |       | 150              | 250    | 500    |
| Accord with standard        | NFC 61450             |       |                  |        |        |