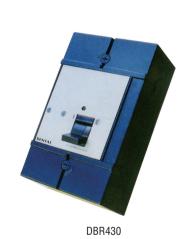

## **TECHNICAL SPECIFICATION**

| Туре                        | PG230                 | PG430 | DBR230           | DBR430 | DDC230 |
|-----------------------------|-----------------------|-------|------------------|--------|--------|
| Poles (P)                   | 2P                    | 4P    | 2P               | 4P     | 2P     |
| Rated voltage (V)           | 250/440               |       |                  |        |        |
| Rated current (A)           | 10, 15, 20, 25, 30,   |       | 5A-15A, 10-30A,  |        |        |
|                             | 45, 50, 60A Ajustable |       | 30-60A Ajustable |        |        |
| Leakage motion current (mA) | 300, 500              |       | 300              | 500    | 1000   |
| Leakage dead current (mA)   | 150, 250              |       | 150              | 250    | 500    |
| Accord with standard        | NFC 61450             |       |                  |        |        |