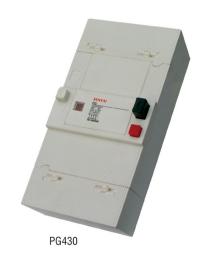

# Mari Mari

PG230

# PG230 PG430 Earth Leakage Circuit Breaker

## **APPLICATION**

PG230, PG430 breaker are suitable in AC 50Hz, 250/440V circuit with overload and earth leakage protection. The rated current is adjustable from 10A up to 60A. User can select suitable current to better protection against overload and short circuit. The products comply with NFC 61450.

## **TECHNICAL SPECIFICATION**

| Туре                        | PG230                 | PG430 | DBR230           | DBR430 | DDC230 |
|-----------------------------|-----------------------|-------|------------------|--------|--------|
| Poles (P)                   | 2P                    | 4P    | 2P               | 4P     | 2P     |
| Rated voltage (V)           | 250/440               |       |                  |        |        |
| Rated current (A)           | 10, 15, 20, 25, 30,   |       | 5A-15A, 10-30A,  |        |        |
|                             | 45, 50, 60A Ajustable |       | 30-60A Ajustable |        |        |
| Leakage motion current (mA) | 300, 500              |       | 300              | 500    | 1000   |
| Leakage dead current (mA)   | 150, 250              |       | 150              | 250    | 500    |
| Accord with standard        | NFC 61450             |       |                  |        |        |