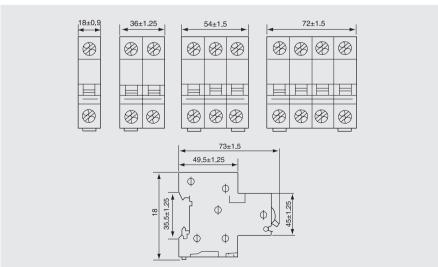

rt circuit. Meanwhile, they are also used in turning on and off the electric apparatus and lighting circuit under the normal condition.

### **TECHNICAL SPECIFICATION**

| Poles (P)                      | 1, 2, 3, 4                                    |
|--------------------------------|-----------------------------------------------|
| Rated voltage (V)              | 230/400                                       |
| Mechanical and electrical life | (0-C) not less than 6000 oper ations          |
| Rated current (A)              | 1, 2, 3, 4, 6, 10, 16, 20, 25, 32, 40, 50, 63 |
| Protective grade               | IP20                                          |
| Breaking capacity              | IEC 60898                                     |

### CHARACTERISTIC CURVE



### **DIMENSIONS**