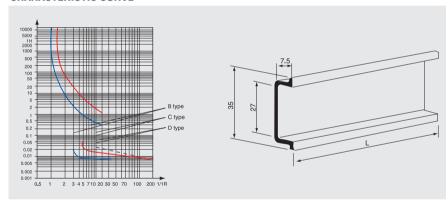

cting overload and short circuit. Meanwhile, they are also used in turning on and off the electric apparatus and lighting circuit under the normal condition.

### **TECHNICAL SPECIFICATION**

| Poles (P)                      | 1, 2, 3, 4                                    |
|--------------------------------|-----------------------------------------------|
| Rated voltage (V)              | 230/400                                       |
| Mechanical and electrical life | (0-C) not less than 6000 oper ations          |
| Rated current (A)              | 1, 2, 3, 4, 6, 10, 16, 20, 25, 32, 40, 50, 63 |
| Protective grade               | IP20                                          |
| Breaking capacity              | IEC 60898                                     |

### CHARACTERISTIC CURVE



### **DIMENSIONS**