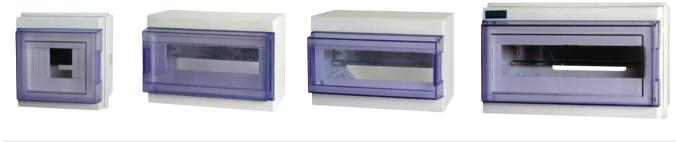

## **APPLICATION**

Combination illuminating distribution box is suitable for distributing control of modern buildings such as large stories buildings, guesthouse, passenger transport station, commercial net point, laboratory, factory, enterprises etc., used in AC 50-60Hz, below 415V illuminating and mini power controlling circuit as over current, overload & short circuit protection and frequency switch under the rated working state. 1 line, 2 lines, 4 lines, 6 lines, 8 lines, 12 lines, 18lines, 24 lines & 36 lines are available.

| Model | Way | Model    | Way |
|-------|-----|----------|-----|
| ZY-4  | 4   | ABC-500  | 8   |
| ZY-6  | 6   | ABC-700  | 12  |
| ZY-8  | 8   | ABC-900  | 14  |
| ZY-12 | 12  | ABC-1019 | 18  |
| ZY-16 | 16  |          |     |

ZY-4 4 ways

ZY12 12ways

ABC-500 8 ways

ABC-700 12 ways

SM-1

SM-2

SM-6