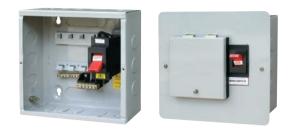

## APPLICATION

DASS-DBSS distribution system is suitable for circuit of AC 50/60Hz, rated voltage up to AC 660V, rated current up to 125A of distributing control of modern building such as large office mansion, hotel, commerce department industrial and mining enterprises and so on. It can protect electric appliances from overload voltage & current it also can short and frequent switch ON/ OFF under normal operating condition. It is one of the most reliable general distribution system in the world 3 ways, 4 ways, 6 ways, 8 ways, 10 ways & 12 ways are available.