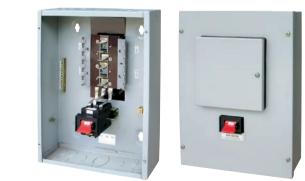

## **DASS, DBSS Distribution Box**

## APPLICATION

DASS-DBSS distribution system is suitable for circuit of AC 50/60Hz, rated voltage up to AC 660V, rated current up to 125A of distributing control of modern building such as large office mansion, hotel, commerce department industrial and mining enterprises and so on. It can protect electric appliances from overload voltage & current it also can short and frequent switch ON/ OFF under normal operating condition. It is one of the most reliable general distribution system in the world 3 ways, 4 ways, 6 ways, 8 ways, 10 ways & 12 ways are available.