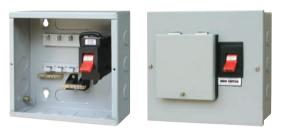

## APPLICATION

DASS-DBSS distribution system is suitable for circuit of AC 50/60Hz, rated voltage up to AC 660V, rated current up to 125A of distributing control of modern building such as large office mansion, hotel, commerce department industrial and mining enterprises and so on. It can protect electric appliances from overload voltage & current it also can short and frequent switch ON/ OFF under normal operating condition. It is one of the most reliable general distribution system in the world 3 ways, 4 ways, 6 ways, 8 ways, 10 ways & 12 ways are available.