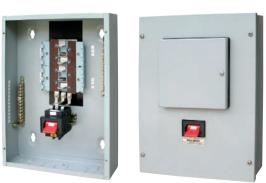

## APPLICATION

DASS-DBSS distribution system is suitable for circuit of AC 50/60Hz, rated voltage up to AC 660V, rated current up to 125A of distributing control of modern building such as large office mansion, hotel, commerce department industrial and mining enterprises and so on. It can protect electric appliances from overload voltage & current it also can short and frequent switch ON/ OFF under normal operating condition. It is one of the most reliable general distribution system in the world 3 ways, 4 ways, 6 ways, 8 ways, 10 ways & 12 ways are available.