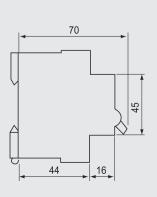

tion system. Meanwhile it is applicable to an unfrequent switchover the electric apparatus and lighting circuit under normal condition.

#### **TECHNICAL SPECIFICATION**

| Rated current (A)              | 63,80,100        |     |     |     |
|--------------------------------|------------------|-----|-----|-----|
| Rated voltage(V)               | 240/415          |     |     |     |
| Mechanical and electrical life | 20000 times(c.o) |     |     |     |
| Poles (P)                      | 1,2,3,4          |     |     |     |
| Braking capacity               | IEC609472 10kA   |     |     |     |
| Weight(g)                      | 1P               | 2P  | 3P  | 4P  |
|                                | 180              | 360 | 540 | 720 |

#### **CHARACTERISTIC CURVE**



#### DIMENSIONS