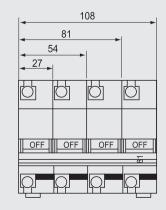

bution system. Meanwhile it is applicable to an unfrequent switchover the electric apparatus and lighting circuit under normal condition.

#### **TECHNICAL SPECIFICATION**

| Rated current (A)              | 63,80,100        |     |     |     |
|--------------------------------|------------------|-----|-----|-----|
| Rated voltage(V)               | 240/415          |     |     |     |
| Mechanical and electrical life | 20000 times(c.o) |     |     |     |
| Poles (P)                      | 1,2,3,4          |     |     |     |
| Braking capacity               | IEC609472 10kA   |     |     |     |
| Weight(g)                      | 1P               | 2P  | 3P  | 4P  |
|                                | 180              | 360 | 540 | 720 |

#### **CHARACTERISTIC CURVE**



#### DIMENSIONS