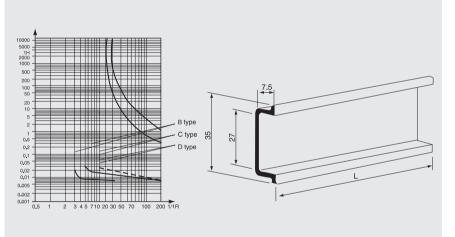

ectric motor distribution system. Meanwhile it is applicable to an unfrequent switchover the electric apparatus and lighting circuit under normal condition.

#### **TECHNICAL SPECIFICATION**

| Rated current (A)              | 63,80,100        |     |     |     |
|--------------------------------|------------------|-----|-----|-----|
| Rated voltage(V)               | 240/415          |     |     |     |
| Mechanical and electrical life | 20000 times(c.o) |     |     |     |
| Poles (P)                      | 1,2,3,4          |     |     |     |
| Braking capacity               | IEC609472 10kA   |     |     |     |
| Weight(g)                      | 1P               | 2P  | 3P  | 4P  |
|                                | 180              | 360 | 540 | 720 |

#### **CHARACTERISTIC CURVE**



#### DIMENSIONS